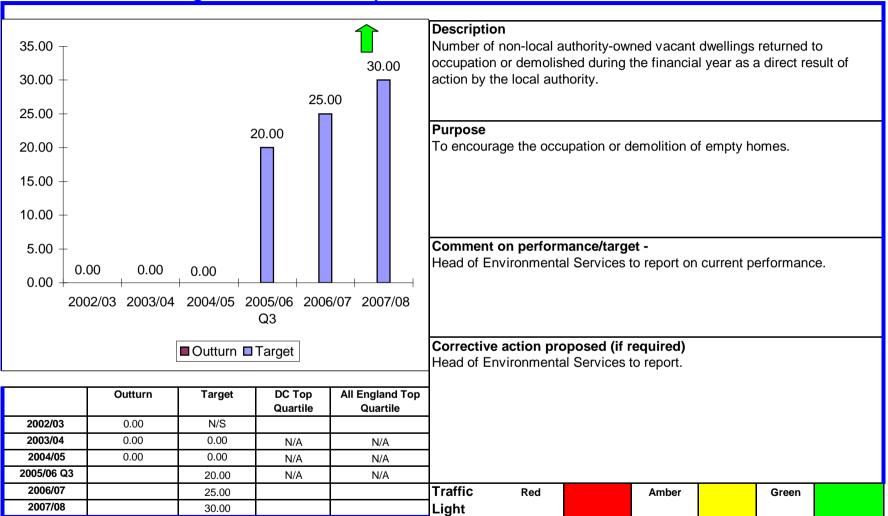

# **BV63 Energy Efficiency of Housing Stock**





### **BV64** Vacant Dwellings Returned to Occupation or Demolished



### **BV66a Rent Collection and Arrears Recovery**

# **BV164 Equal Access to Social Housing**

| <sup>32%</sup> Target 2007/08 Yes<br>Target 2006/07 Yes |                                     |        |                    |                             | <b>Description</b><br>Does the authority follow the Commission for Racial Equality's code of<br>practice in Rented Housing and the Good Practice Standards for Social<br>Landlords on Tackling Harassment included in 'Tackling Racial<br>Harassment: Code of practice for Social Landlords'? |
|---------------------------------------------------------|-------------------------------------|--------|--------------------|-----------------------------|-----------------------------