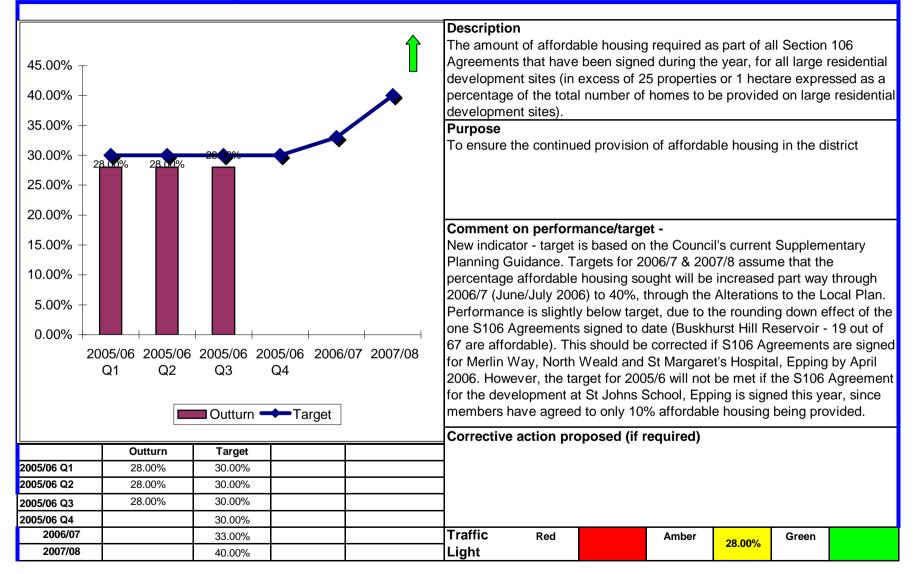

|
| 2007/08                                                 |                                     | Yes    |                    |                             | Light                                                                                                                                                                                                                                                                                         |



### BV183a Length of Stay in Temporary Accommodation (Bed & Breakfast) in weeks



## **BV184a Non-Decent Local Authority Dwellings (percentage)**

# H15a Affordable Homes



# H15b Affordable Housing