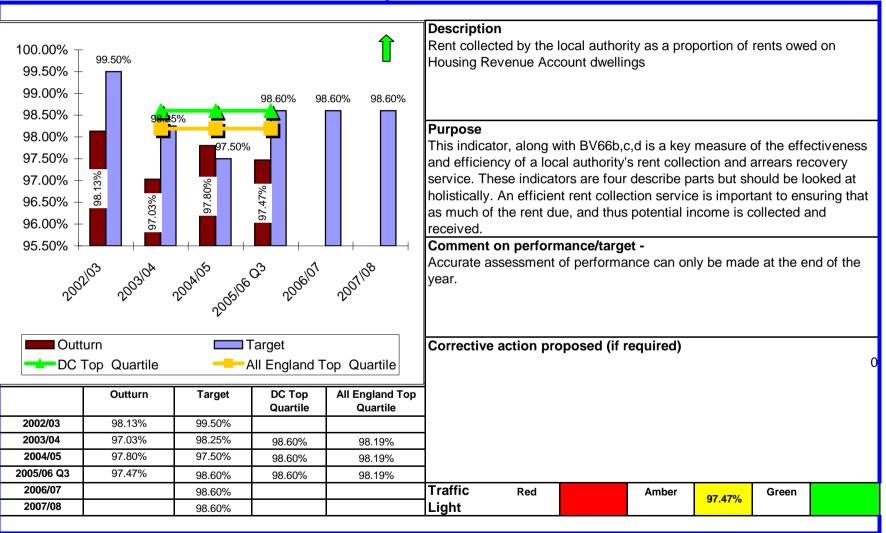

# **BV63 Energy Efficiency of Housing Stock**





### **BV64** Vacant Dwellings Returned to Occupation or Demolished



### **BV66a Rent Collection and Arrears Recovery**

# **BV164 Equal Access to Social Housing**

| <sup>32%</sup> Target 2007/08 Yes<br>Target 2006/07 Yes |                                     |        |                    |                             | <b>Description</b><br>Does the authority follow the Commission for Racial Equality's code of<br>practice in Rented Housing and the Good Practice Standards for Social<br>Landlords on Tackling Harassment included in 'Tackling Racial<br>Harassment: Code of practice for Social Landlords'? |
|---------------------------------------------------------|-------------------------------------|--------|--------------------|-----------------------------|---------------------------------------------------------------------------------------------------