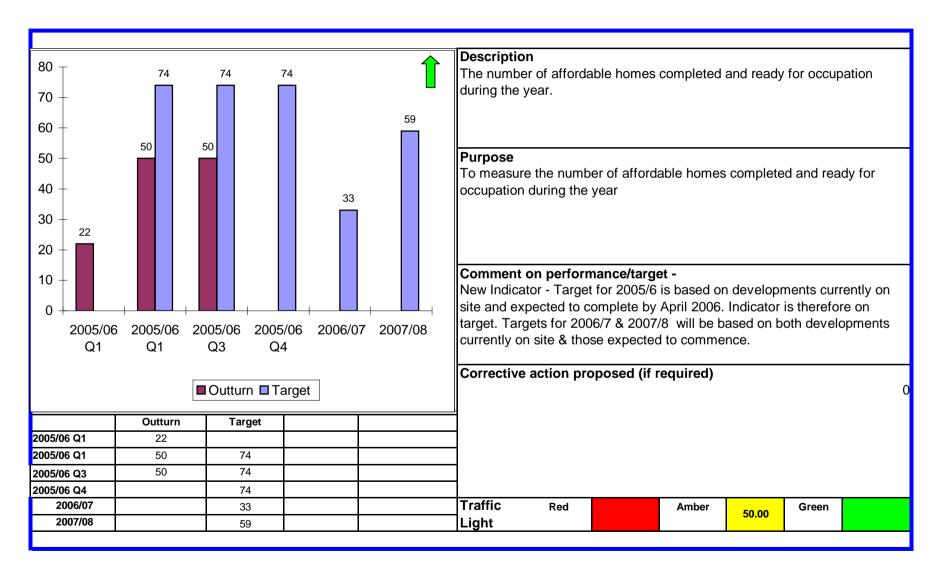

|
| 2007/08                                                 |                                     | Yes    |                    |                             | Light                                                                                                                                                                                                                                                                                         |



### BV183a Length of Stay in Temporary Accommodation (Bed & Breakfast) in weeks



## **BV184a Non-Decent Local Authority Dwellings (percentage)**

# H15a Affordable Homes



# H15b Affordable Housing