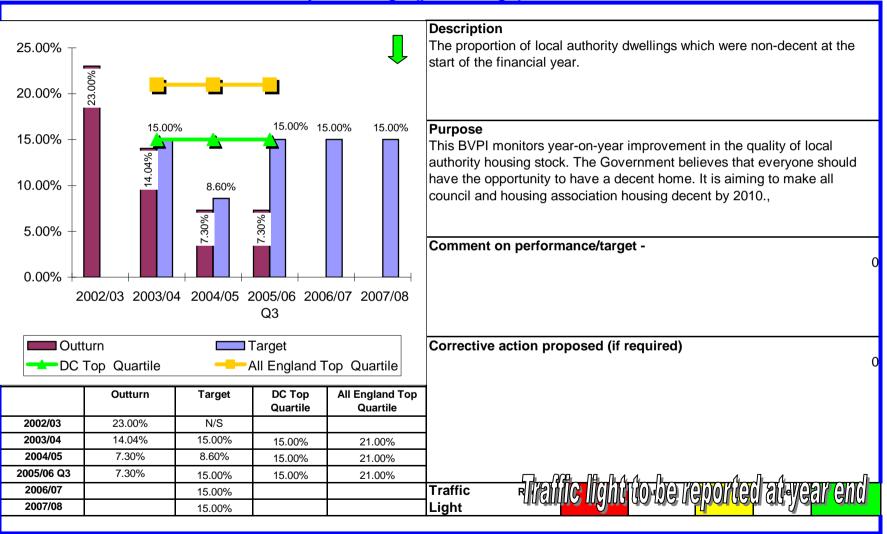

Green Yes                                                                                                                                                                                                                                                                   |
| 2007/08                                                 |                                     | Yes    |                    |                             | Light                                                                                                                                                                                                                                                                                         |



### BV183a Length of Stay in Temporary Accommodation (Bed & Breakfast) in weeks



## **BV184a Non-Decent Local Authority Dwellings (percentage)**

# H15a Affordable Homes



# H15b Affordable Housing