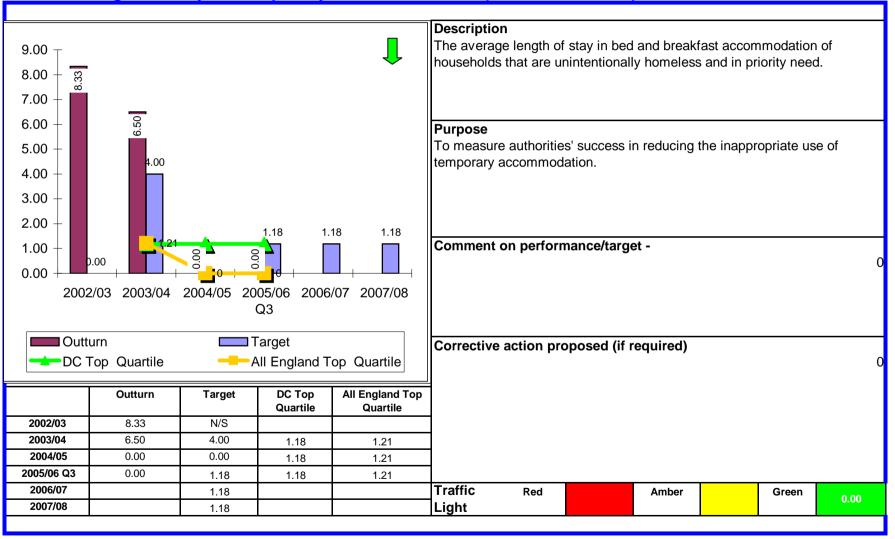

| Yes    |                    |                             | Traffic Red Amber Green Yes                                                                                                                                                                                                                                                                   |
| 2007/08                                                 |                                     | Yes    |                    |                             | Light                                                                                                                                                                                                                                                                                         |



### BV183a Length of Stay in Temporary Accommodation (Bed & Breakfast) in weeks



## **BV184a Non-Decent Local Authority Dwellings (percentage)**

# H15a Affordable Homes



# H15b Affordable Housing